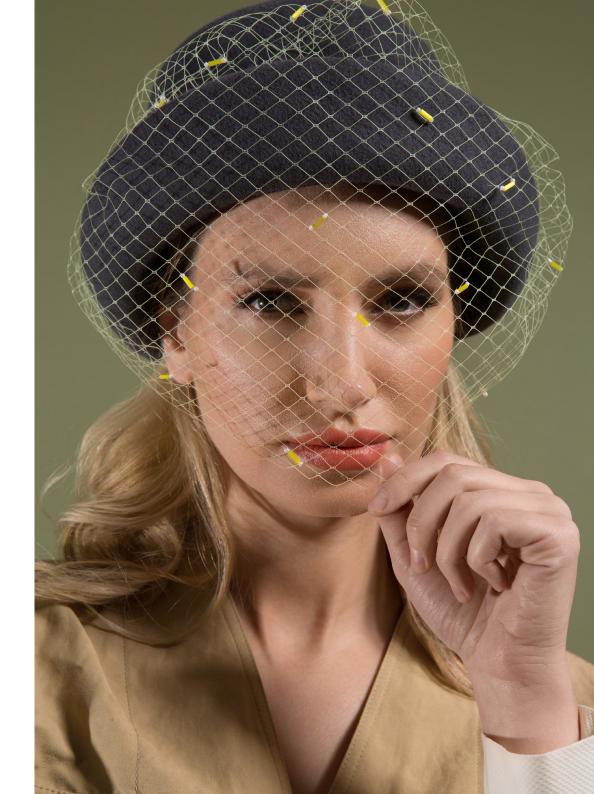

#### "EMMA"

Grey fur felt with yellow veiling, embellished with beading and crystals repurposed from vintage jewellery. A gender bending interpretation of the bowler hat. Could be worn at a tilt or quite low down.