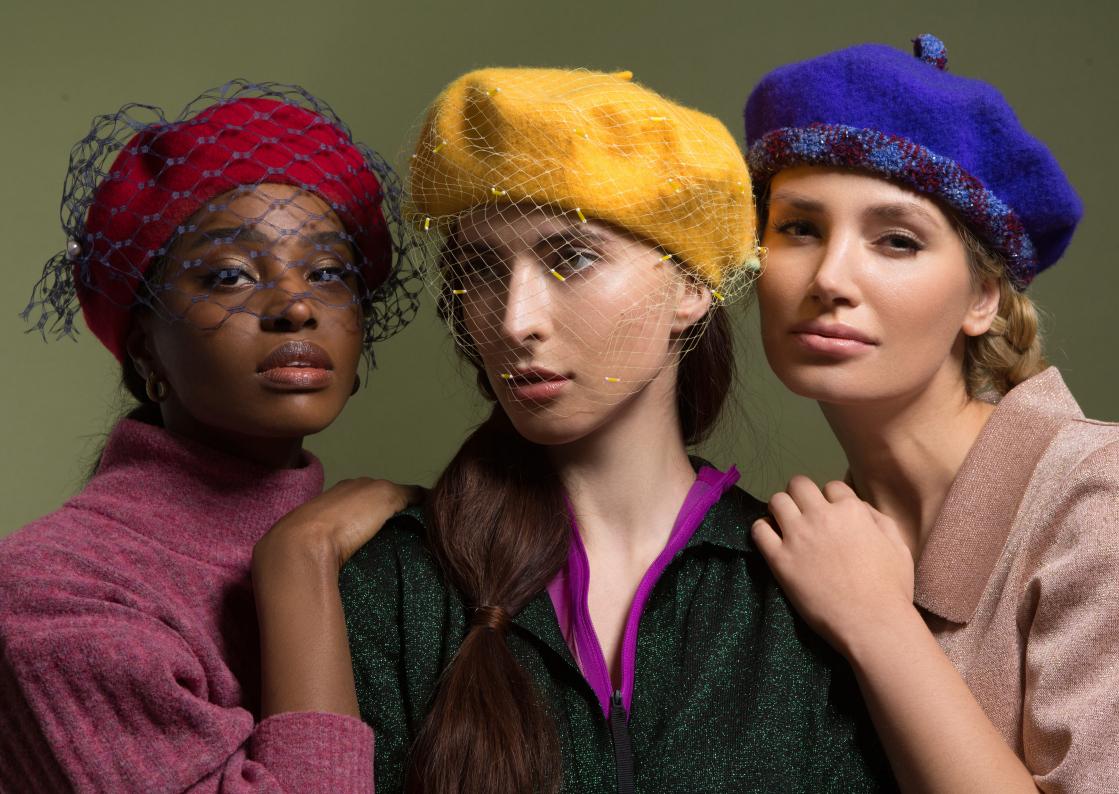

# "DEE-DEE" BERETS

Wool felt berets in a range of colours, with veiling (worn up or down), embellished with repurposed beads and crystals from vintage jewellery. A staple of the modern capsule wardrobe which adds a chic twist to any look.