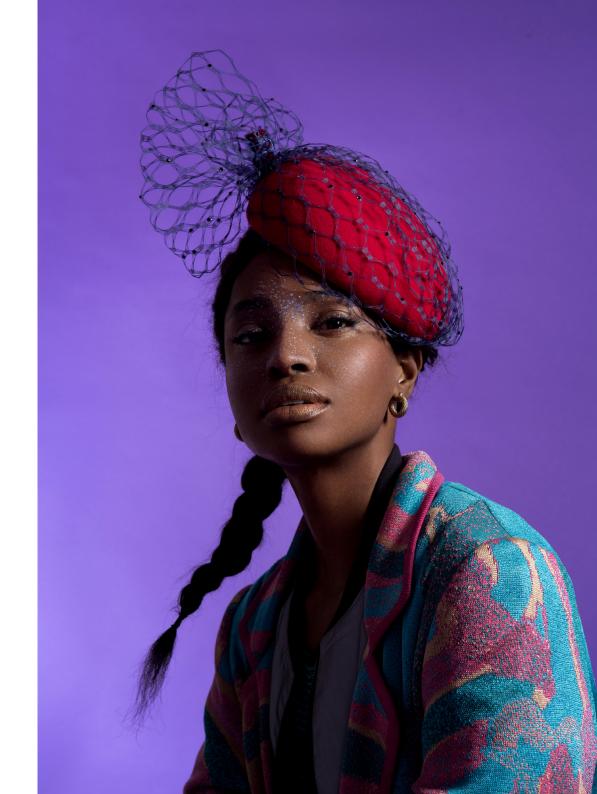

# "DEE-DEE" BERETS

Wool felt berets in a range of colours, with veiling (worn up or down), embellished with repurposed beads and crystals from vintage jewellery. A staple of the modern capsule wardrobe which adds a chic twist to any look.