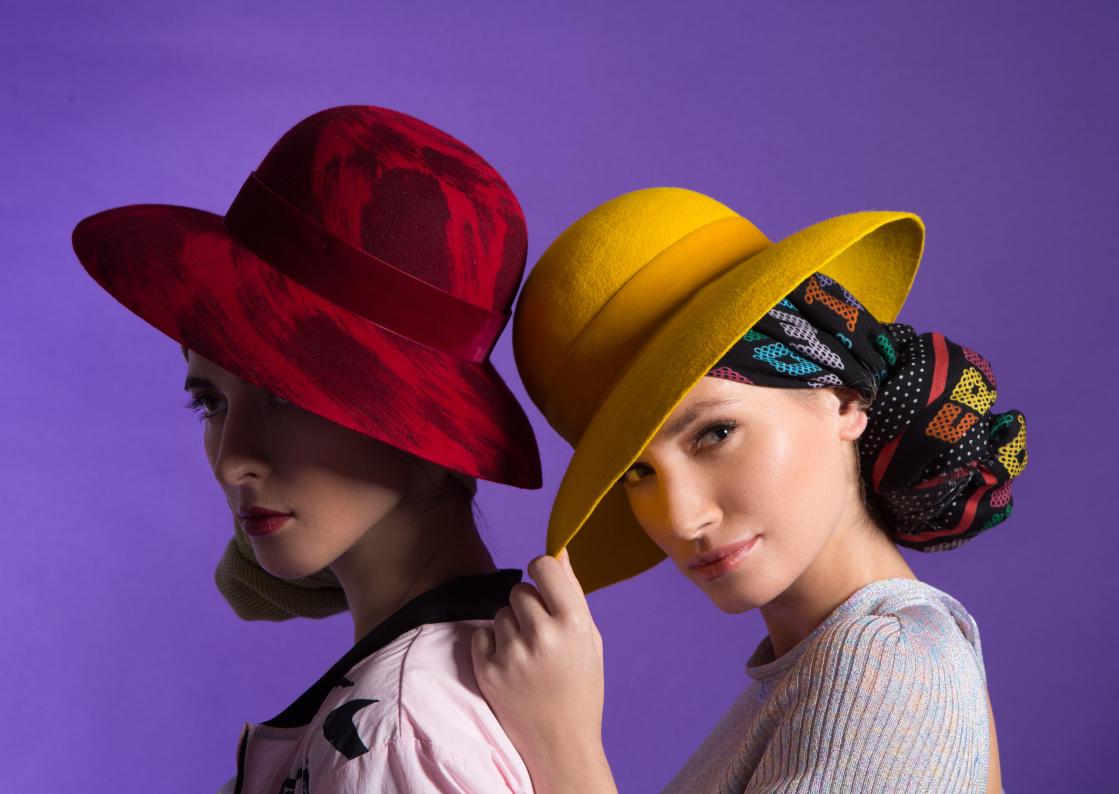

#### "DION"

A wide brimmed fur felt hat with a striking colour and pattern, trimmed with velvet ribbon. A grungier version of the classic red hat.

#### "CHER"

A definitive show-stopper. A striking yellow fur felt wide brimmed hat, that is inspired by the iconic yellow twin skirt outfit of Cher from the movie Clueless.

A perfect marriage of rebellion and style.