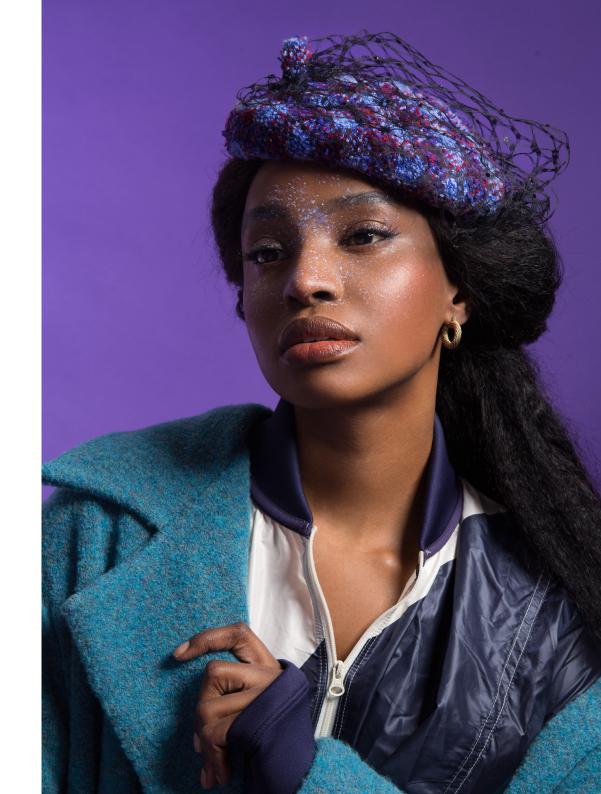

# "DEE-DEE" BERETS

Wool felt berets in a range of colours, with veiling (worn up or down), embellished with repurposed beads and crystals from vintage jewellery. A staple of the modern capsule wardrobe which adds a chic twist to any look.