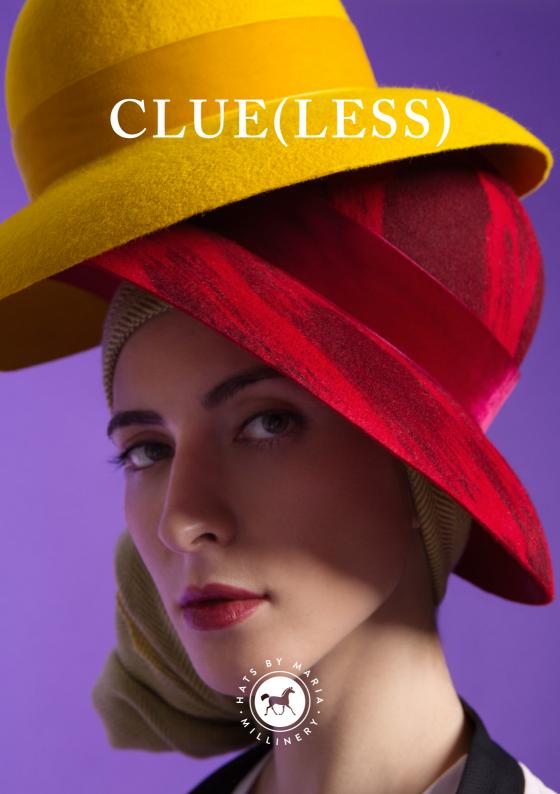

#### "DION"

A wide brimmed fur felt hat with a striking colour and pattern, trimmed with velvet ribbon. A grungier version of the classic red hat.

#### "CHER"

A definitive show-stopper. A striking yellow fur felt wide brimmed hat, that is inspired by the iconic yellow twin skirt outfit of Cher from the movie Clueless.

A perfect marriage of rebellion and style.

## "CORAĆON"

This hat is the beating heart of the collection. It is red hot, but protected underneath an armour. Blocked red wool felt hat with fabric and veil detailing, embellished with crystals and beading.