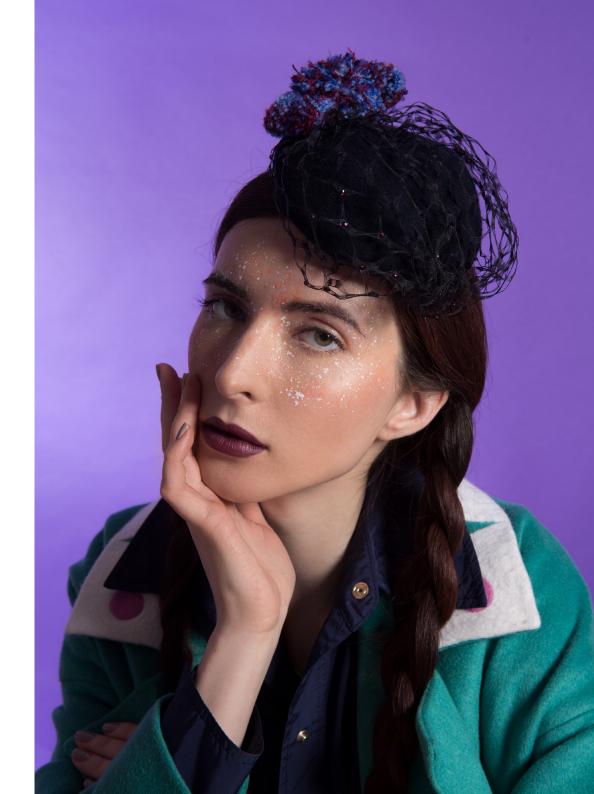

#### "THE HILLS"

A small and punchy little button hat with fabric bow and pom-pom, with studded veil. It is a perfect occasion hat, especially if you don't have the time or the energy to think about carrying a big hat.