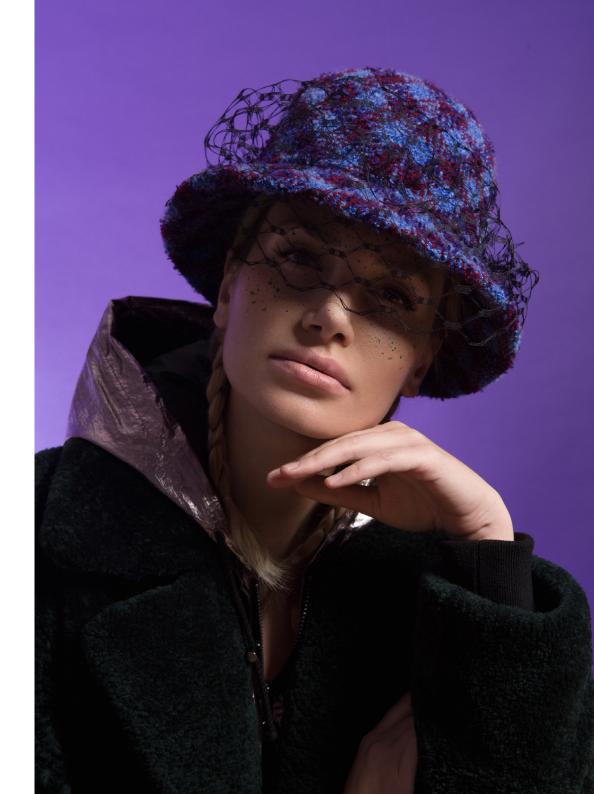

# "DEE-DEE" BERETS

Wool felt berets in a range of colours, with veiling (worn up or down), embellished with repurposed beads and crystals from vintage jewellery. A staple of the modern capsule wardrobe which adds a chic twist to any look.