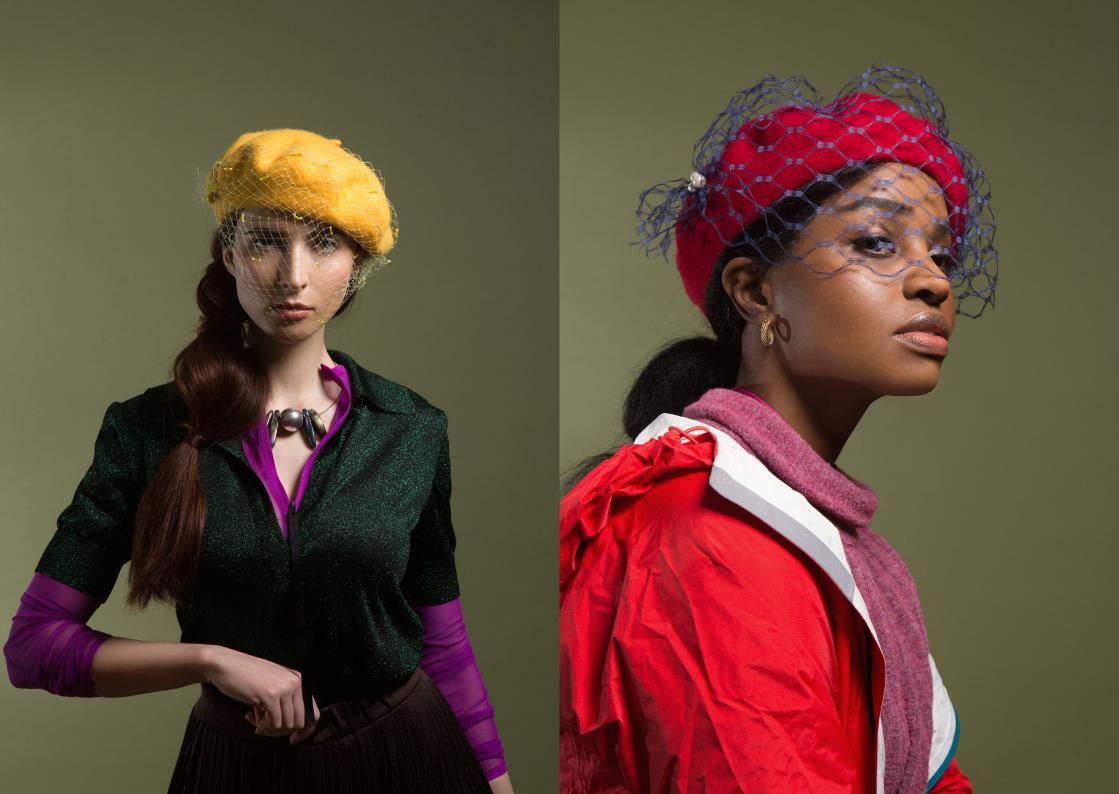

# "DEE-DEE" BERETS

Wool felt berets in a range of colours, with veiling (worn up or down), embellished with repurposed beads and crystals from vintage jewellery. A staple of the modern capsule wardrobe which adds a chic twist to any look.