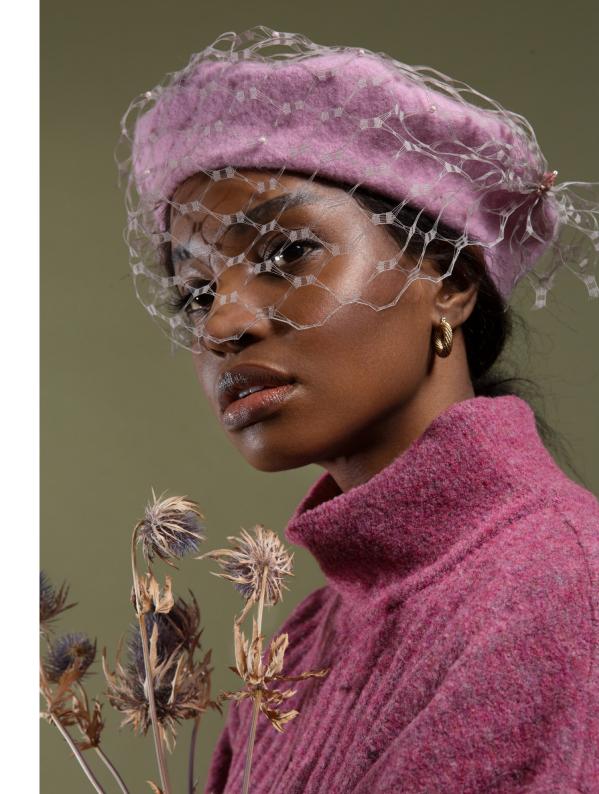

# "DEE-DEE" BERETS

Wool felt berets in a range of colours, with veiling (worn up or down), embellished with repurposed beads and crystals from vintage jewellery. A staple of the modern capsule wardrobe which adds a chic twist to any look.